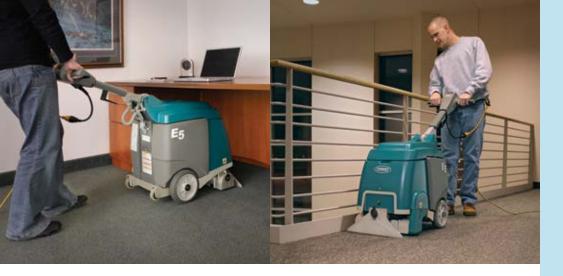

#### DEEP CLEAN AROUND AND UNDER OBSTACLES

Easily clean around and under objects like beds, desks, and tables with the compact, low-profile design. The Insta-Adjust<sup>™</sup> handle extends cleaning reach.

#### **EASY TO USE AND MAINTAIN**

Easy to fill, empty, and clean Hygenic® tanks offer a unique compact design. Ergonomic handles and grips ensure easy pick-up.