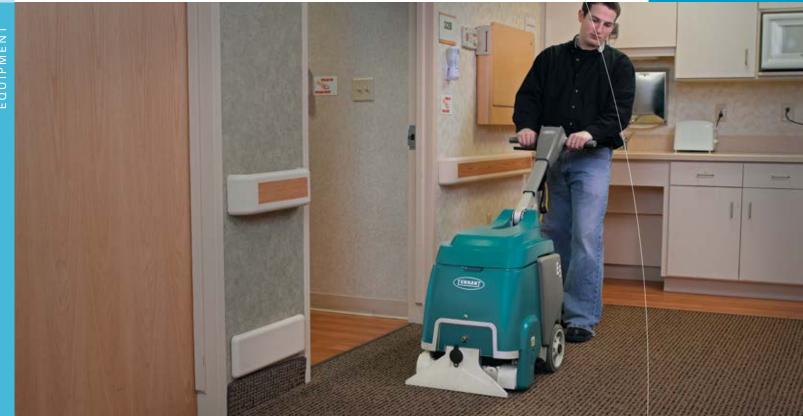

#### DEEP CLEAN AROUND AND UNDER OBSTACLES

Easily clean around and under objects like beds, desks, and tables with the compact, low-profile design. The Insta-Adjust<sup>™</sup> handle extends cleaning reach.

#### E5 COMPACT, LOW-PROFILE CARPET EXRTACTOR